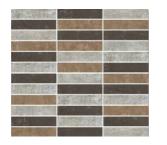

Sizes Available: 12"x24", 1"x4" Mosaic on 12"x12" Mesh Sheet, 3.25"x12" Bullnose

<sup>†</sup>Loft Dark Blend 1"x4" Mosaic on 12"x12" Mesh Sheet

Solid 1"x4" Mosaic on 12"x12" Mesh Sheet Available in all colors

\*Nominal

<sup>†</sup>Loft - 1"x4" Dark Blend Mosaic is under different production, therefore it will have a different color variation. Contact your sales representative for more detail on this product.