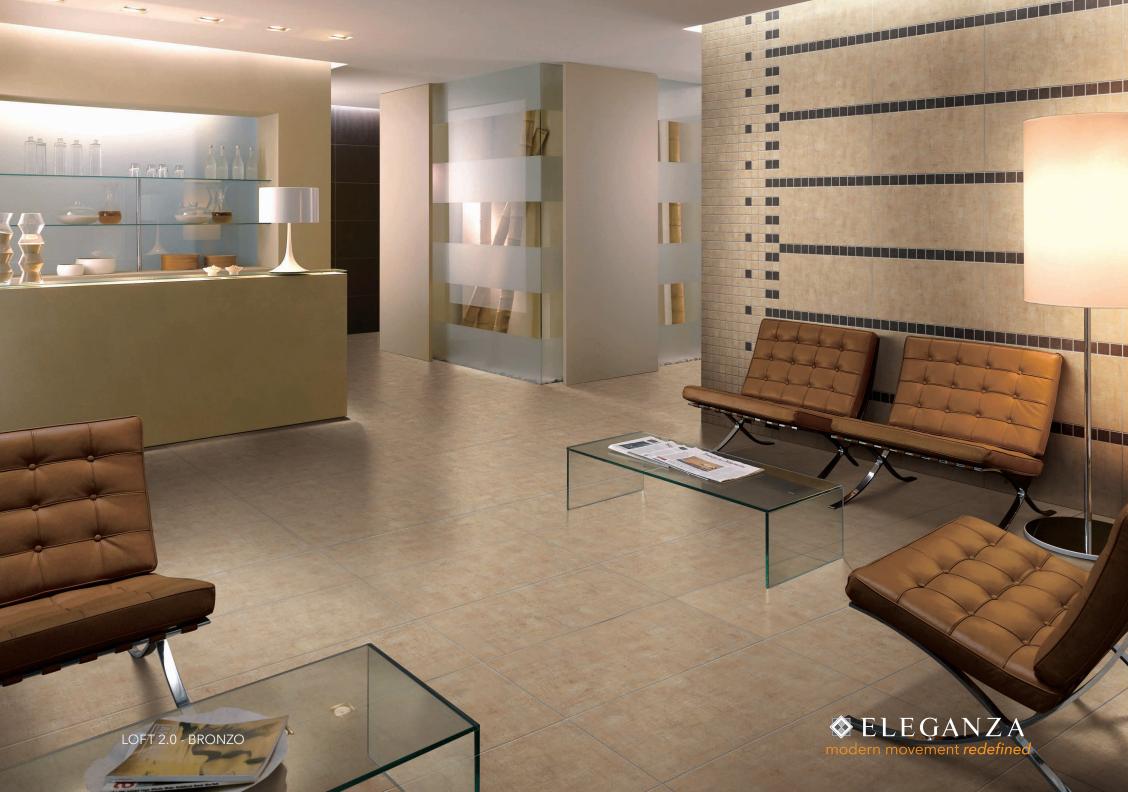

## LOFT 2.0

Enjoy the fashionable look of stained concrete floors with the durability of porcelain with the Loft 2.0 series. Easily adaptable to any décor with its subtle variation in five different hues and multiple sizes, mosaics and trims offered. These tiles are suitable for any residential or commercial application

Sizes Available: 12"x24", 1"x4" Mosaic on 12"x12" Mesh Sheet, 3.25"x12" Bullnose

<sup>†</sup>Loft Dark Blend 1"x4" Mosaic on 12"x12" Mesh Sheet

Solid 1"x4" Mosaic on 12"x12" Mesh Sheet Available in all colors