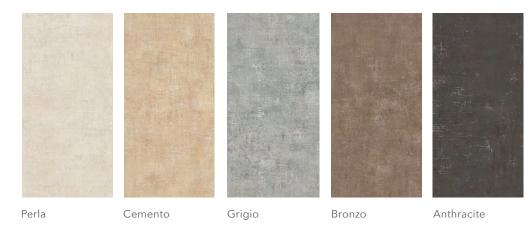

## LOFT 2.0

Enjoy the fashionable look of stained concrete floors with the durability of porcelain with the Loft 2.0 series. Easily adaptable to any décor with its subtle variation in five different hues and multiple sizes, mosaics and trims offered. These tiles are suitable for any residential or commercial application

\*Nominal

<sup>†</sup>Loft - 1"x4" Dark Blend Mosaic is under different production, therefore it will have a different color variation. Contact your sales representative for more detail on this product.